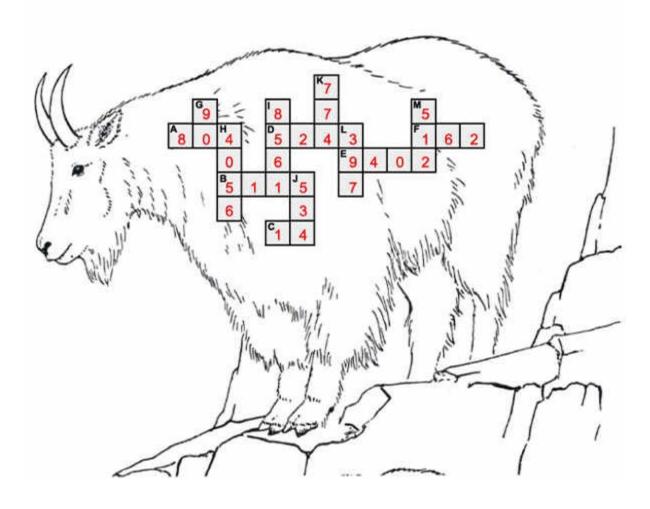

## **Worksheet Solution: Cross Number**

## Across

- **A)** 55,476 / 69 = **804**
- **B)** 341 x 15 = **5115**
- **C)** 9,777 9,763 = **14**
- **D)** 49 x 107 = **5243**
- **E)** (72 x 106) +1,770 = **9402**
- **F)** 3 x a = 486 **[a = 162]**

## Down

- **G)** (10 x 10) 10 = **90**
- **H)** 507 x 8 = **4056**
- I) (76 x 112) + 49 = **8561**
- J) (15,000 / 30) + 34 = **534**
- **K)** (213 x 3) + (5 x 27) = **774**
- L) (12 x 26) + 85 = **397**
- M) 2º = **512**